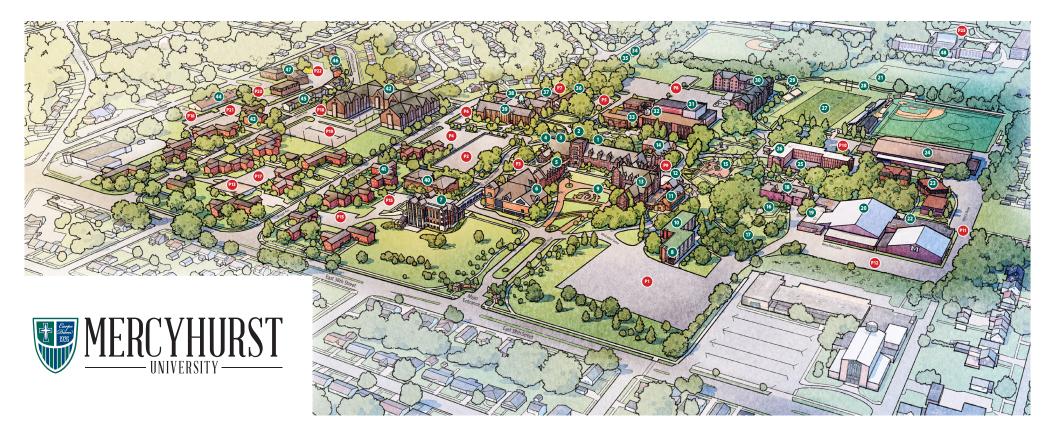

- Old Main (Admissions)
- O'Neil Tower 2
- Christ the King Chapel 3
- Queen's Chapel 4
- Weber Hall & Taylor Little Theatre 5
- Hammermill Library 6
- Center for Academic Engagement 7
- 8 Sports Medicine & Exercise Science
- 9 Mary Garden
- McAuley Hall & Police & Safety Offices (Lower Level) 10
- Grotto Commons Dining Hall 1
- 12 Sullivan Hall & Mercy Heritage Room
- 13 Egan Hall
- 14 Preston Hall
- 15 Trinity Green
- 16 Grotto
- 12 Alumni Park

- 18 Carolyn Herrmann Student Union & The Roost
- Athletic Training 19
- 20 Athletic Center
- 21 Athletic Fields
- 22 Recreation & Fitness Center
- 23 Mercy Apartments
- 24 Mercyhurst Ice Center
- 25 Football & Lacrosse Offices
- 26 Baldwin Hall
- 27 Saxon Stadium
- 28 Alumni Hill Pavillion
- 29 Mercy Walkway (to Mercyhurst Prep & Nursing Facility)
- 30 Warde Hall
- 31 Mary D'Angelo Performing Arts Center
- 32 Zurn Hall & Baltus Observatory
- 33 danceSpace
- 3 Briggs Hall Annex

- 35 Psychology
- 36 Warde Townhouses
- 37 Bookstore
- 33 Cohen Student Health Center
- 39 Audrey Hirt Academic Center & Walker Recital Hall
- **40** Duval Appartments
- 41 Briggs Apartments
- 42 Ryan Hall
- 43 Lewis Apartments
- Physician Assistant Program
- 45 Lewis Townhouses
- **40** 41<sup>st</sup> Street Townhouses
- **Wayne Street Apartments**
- 48 Nursing Facility

## PARKING

Athlet

| Athletic Events                | P1, P8, P10, P11, P12            |
|--------------------------------|----------------------------------|
| Concert Hall Events            | P1, P8, P10, P12                 |
| Visitor/Admissions             | P3                               |
| Warde Hall                     | P8                               |
| Sullivan Hall                  | P1                               |
| Zurn Hall                      | P8                               |
| Audrey Hirt Academic Center    | P4, P6                           |
| Student Residence Halls        | P5, P17, P18, P19, P21, P22, P23 |
| Center for Academic Engagement | P15                              |
| Physician Assistant Program    | P16                              |
| Bookstore                      | P7                               |
| Parking Ramp                   | P2, P13                          |
| Nursing Facility               | P25                              |
|                                |                                  |